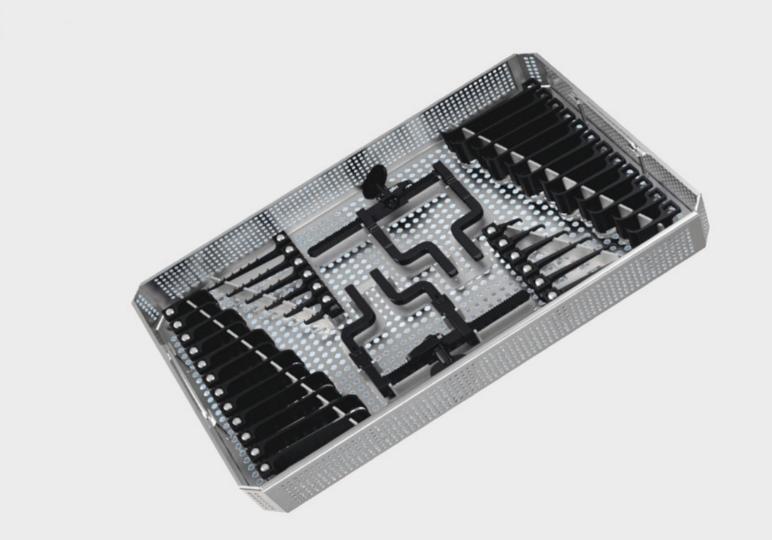

# MC 120-968-74 \*

MCC Tray small with lid 243 mm x 253 mm x 50 mm

MC 120-968-75 \*\*

MCC Tray large with lid 405 mm x 253 mm x 50 mm

MC 110-777-20

Basic MCC Set with tray and hinged retractor (\*) Blades 2 each, hook 1 each

#### MC 110-777-25

MCC Set large with tray and 2 hinged retractors (\*\*) Blades 2 each, hook 1 each

Changes in technical specifications and dimensions are at our discretion. Subject to modification. Without our explicit written approval this print media may not be copied or reprinted as a whole or in extracts.