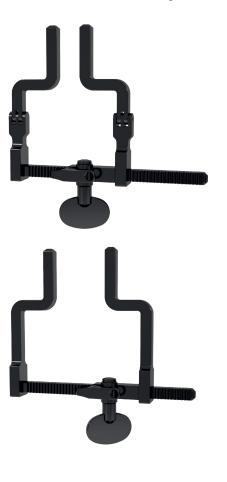

#### **Retractors: TiN coated**

| MC 110-777-05                                     | Set MC 110-777-20 | Set MC 110-777-25 |
|---------------------------------------------------|-------------------|-------------------|
| MCC Hinged Retractor<br>max. opening: 85 mm/ 3.3" | *                 | **                |

#### MC 110-777-10

MCC Rigid Retactor max. opening: 85 mm/ 3.3"