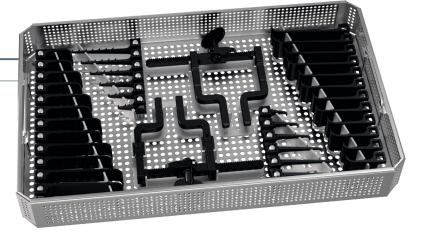

# MC 120-968-74 \*

MCC Tray small with lid 243 mm x 253 mm x 50 mm

MC 120-968-75 \*\*

MCC Tray large with lid 405 mm x 253 mm x 50 mm

MC 110-777-20

Basic MCC Set with tray and hinged retractor (\*) Blades 2 each, hook 1 each

#### MC 110-777-25

MCC Set large with tray and 2 hinged retractors (\*\*) Blades 2 each, hook 1 each

Changes in technical specifications and dimensions are at our discretion. Subject to modification. Without our explicit written approval this print media may not be copied or reprinted as a whole or in extracts.