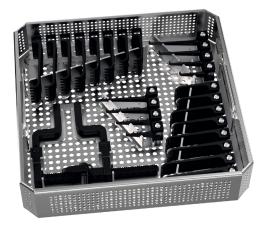

# MC 120-968-74 \*

MCC Tray small with lid 243 mm x 253 mm x 50 mm

MC 120-968-75 \*\*

MCC Tray large with lid 405 mm x 253 mm x 50 mm

MC 110-777-20

Basic MCC Set with tray and hinged retractor (\*) Blades 2 each, hook 1 each

#### MC 110-777-25

MCC Set large with tray and 2 hinged retractors (\*\*) Blades 2 each, hook 1 each

Changes in technical specifications and dimensions are at our discretion. Subject to modification. Without our explicit written approval this print media may not be copied or reprinted as a whole or in extracts.